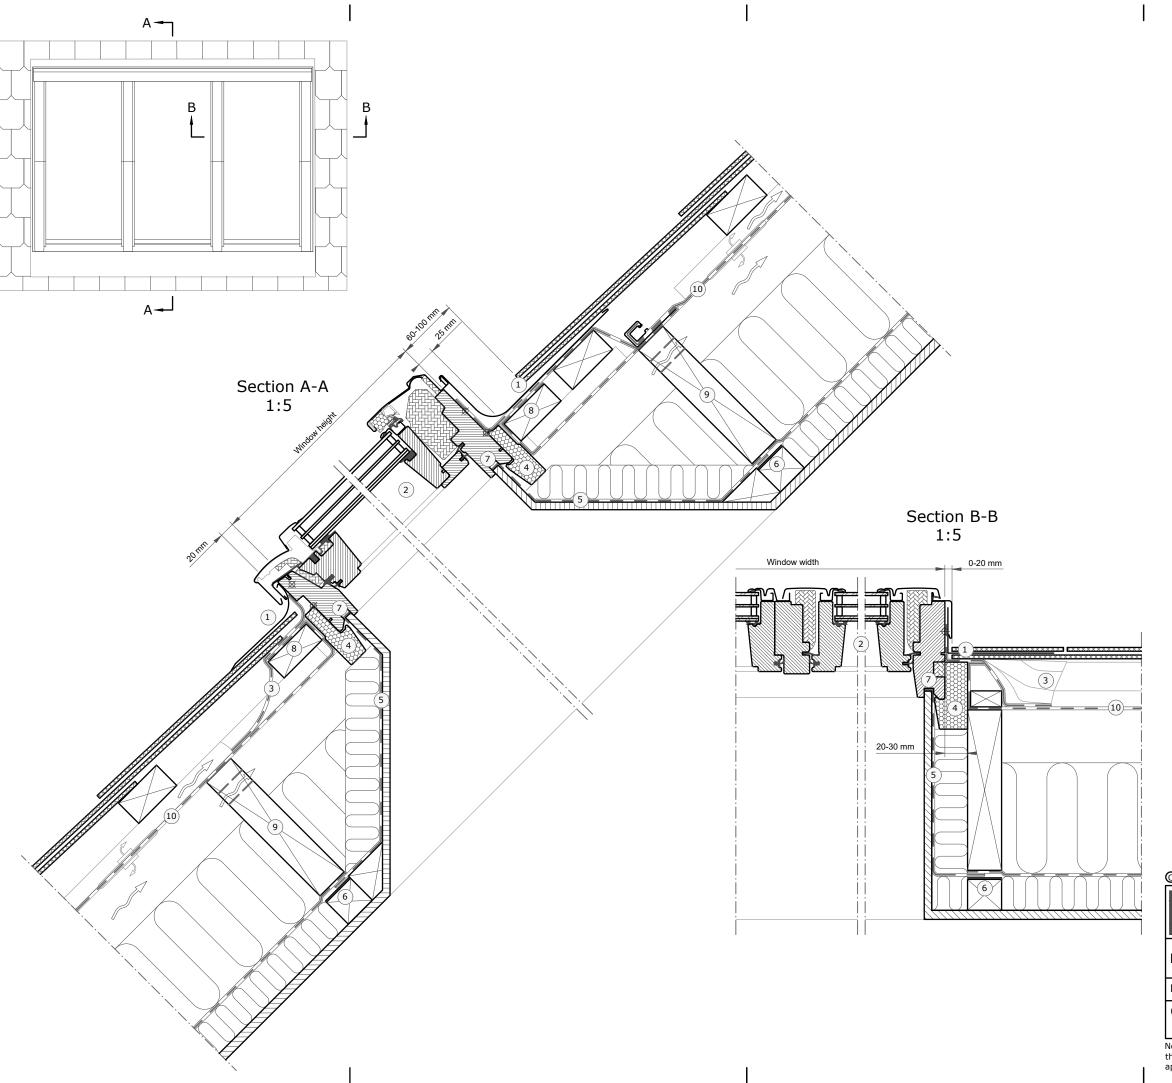

- 1 VELUX flashing (EDLS 15°-90°)
- 2 VELUX window (GGLS 15°-90°)
- 3 VELUX underfelt collar (BFXS are in EDLS)
- 4 VELUX insulation frame (BDXS are in EDLS)
- 5 VELUX vapour barrier (BBXS are in EDLS)
- (6) VELUX vapour barrier tape (BBXS are in EDLS)
- 7 Gasket on BBXS in window rebate
- 8 Installation batten (Non VELUX)
- 9 Trimmer where necessary (Non VELUX)
- (10) Felt/breather membrane (Non VELUX)

## Roof covering:

Slates Max 8 mm

## VELUX Products:

GLS /

EDLS 15°-90°

BDXS

BBXS

## VELUX window sizes:

| Size | Width<br>(mm) | Size | Height<br>(mm) |
|------|---------------|------|----------------|
| FKF  | 1880          | -06  | 1178           |
|      |               | -08  | 1398           |